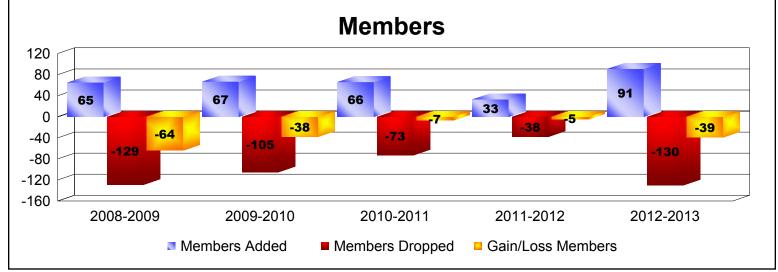

District 104 A

As of June 2013 Cumulative

| Year      | New<br>Clubs | Dropped<br>Clubs | Gain/<br>Loss<br>Clubs | New<br>Members | Charter<br>Members | Reinstate<br>Members | Transfer<br>Members | Total<br>Member<br>Added | Total<br>Members<br>Dropped | Gain/<br>Loss<br>Members |
|-----------|--------------|------------------|------------------------|----------------|--------------------|----------------------|---------------------|--------------------------|-----------------------------|--------------------------|
| 2008-2009 | 0            | -2               | -2                     | 61             | 0                  | 1                    | 3                   | 65                       | -129                        | -64                      |
| 2009-2010 | 0            | -1               | -1                     | 64             | 0                  | 0                    | 3                   | 67                       | -105                        | -38                      |
| 2010-2011 | 0            | 0                | 0                      | 62             | 0                  | 4                    | 0                   | 66                       | -73                         | -7                       |
| 2011-2012 | 0            | 0                | 0                      | 29             | 0                  | 3                    | 1                   | 33                       | -38                         | -5                       |
| 2012-2013 | 0            | -1               | -1                     | 85             | 0                  | 5                    | 1                   | 91                       | -130                        | -39                      |
| Average   | 0            | -1               | -1                     | 60             | 0                  | 3                    | 2                   | 64                       | -95                         | -31                      |