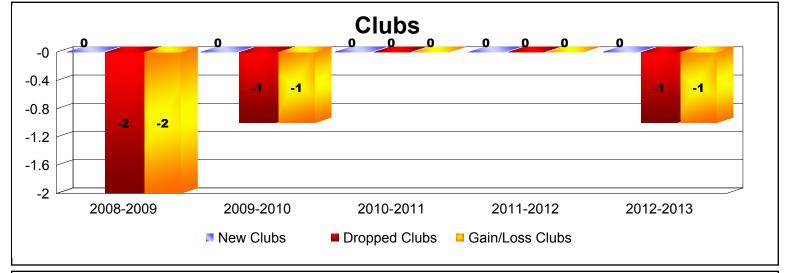

District 104 A

As of June 2013 Cumulative

| Year      | New<br>Clubs | Dropped<br>Clubs | Gain/<br>Loss<br>Clubs | New<br>Members | Charter<br>Members | Reinstate<br>Members | Transfer<br>Members | Total<br>Member<br>Added | Total<br>Members<br>Dropped | Gain/<br>Loss<br>Members |
|-----------|--------------|------------------|------------------------|----------------|--------------------|----------------------|---------------------|--------------------------|-----------------------------|--------------------------|
| 2008-2009 | 0            | -2               | -2                     | 61             | 0                  | 1                    | 3                   | 65                       | -129                        | -64                      |
| 2009-2010 | 0            | -1               | -1                     | 64             | 0                  | 0                    | 3                   | 67                       | -105                        | -38                      |
| 2010-2011 | 0            | 0                | 0                      | 62             | 0                  | 4                    | 0                   | 66                       | -73                         | -7                       |
| 2011-2012 | 0            | 0                | 0                      | 29             | 0                  | 3                    | 1                   | 33                       | -38                         | -5                       |
| 2012-2013 | 0            | -1               | -1                     | 85             | 0                  | 5                    | 1                   | 91                       | -130                        | -39                      |
| Average   | 0            | -1               | -1                     | 60             | 0                  | 3                    | 2                   | 64                       | -95                         | -31                      |